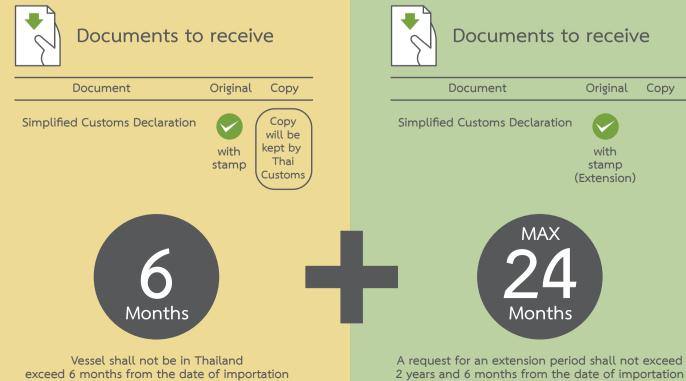

## Yacht Arrival, Extension, and Departure

A request for the extension shall not apply in the case that the owner of the vessel have a Thai nationality or a Thai legal entity as recorded in a vessel registration

Extension

The applications shall submit at least