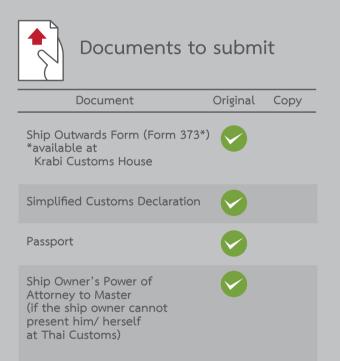

e case that the owner of the vessel have a Thai nationality or a Thai legal entity as recorded in a vessel registration

Extension

The applications shall submit at least

## Arrival



5 working days before the due date Documents to submit Document Original Сору Application for a renewal of guarantee agreement \*available at Krabi Customs House Simplified Customs Declaration Vessel Registration Certificate Copy of passport with stamped page of arrival and departure from Thailand Ship Owner's Power of Attorney to Master (if the ship owner cannot present him/ herself at Thai Customs) Other documents (such as a certificate of vessel repair, a certificate of anchoring from a marina, the map indicating location of anchorae in case of vessel does not anchored in the marina, etc.

## Departure