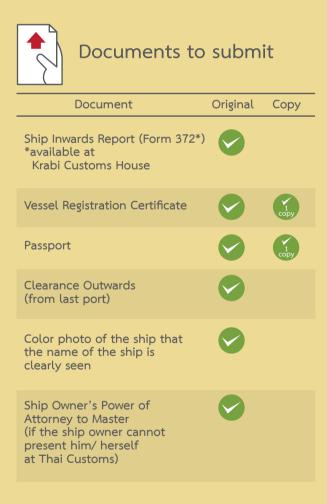

## Arrival

5 working days before the due date Documents to submit Document Original Сору Application for a renewal of guarantee agreement \*available at Krabi Customs House Simplified Customs Declaration Vessel Registration Certificate Copy of passport with stamped page of arrival and departure from Thailand Ship Owner's Power of Attorney to Master (if the ship owner cannot present him/ herself at Thai Customs) Other documents (such as a certificate of vessel repair, a certificate of anchoring from a marina, the map indicating location of anchorae in case of vessel does not anchored in the marina, etc.